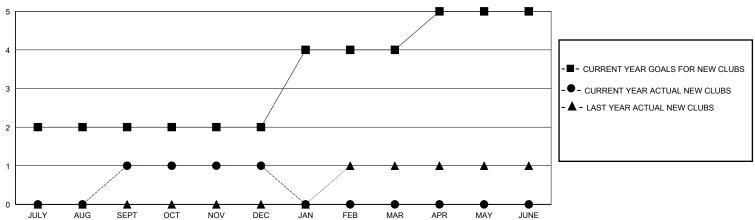

## GOALS AND ACTUAL NEW CLUBS CUMULATIVE

## District 412 B

GMT: LOCATION MALAWI GMT CA

| O             |               |             | , , , , , , , , , , , , , , , , , , , |                       |                       |                         | 0.000                                              |  |
|---------------|---------------|-------------|---------------------------------------|-----------------------|-----------------------|-------------------------|----------------------------------------------------|--|
|               | Club          | s           |                                       | Members               |                       |                         |                                                    |  |
|               | RESULTS FOR   | R 2023-2024 |                                       | RESULTS FOR 2023-2024 |                       |                         |                                                    |  |
| QUARTER       | NEW CLUB GOAL | NEW CLUBS   | DROPPED CLUBS                         | QUARTER MEMB          | ER GROWTH NET<br>GOAL | MEMBER GROWTH<br>ACTUAL | DROPPED<br>MEMBERS ACTUAL<br>(including transfers) |  |
| JULY/AUG/SEPT | 2             | 1           | 2                                     | JULY/AUG/SEPT         | 25                    | 52                      | 36                                                 |  |
| OCT/NOV/DEC   | 0             | 0           | 1                                     | OCT/NOV/DEC           | 25                    | 24                      | 46                                                 |  |
| JAN/FEB/MAR   | 2             | 0           | 0                                     | JAN/FEB/MAR           | 25                    | 0                       | 0                                                  |  |
| APR/MAY/JUNE  | 1             | 0           | 0                                     | APR/MAY/JUNE          | 25                    | 0                       | 0                                                  |  |