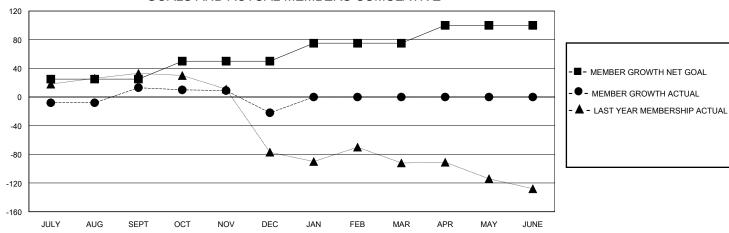

## GOALS AND ACTUAL MEMBERS CUMULATIVE

| DROPPED CLUBS: 3 |    | 13 CLUBS OF 27 ADDED 1 OR MORE | GENDER DISTRIBUTION             |              |     |
|------------------|----|--------------------------------|---------------------------------|--------------|-----|
|                  |    | NEW MEMBERS                    | MALE                            | 361 (65.52%) |     |
|                  |    |                                | FEMALE                          | 190 (34.48%) |     |
| DROPPED MEMBERS  |    |                                |                                 |              |     |
| DECEASED         | 3  | CLICK HERE FOR CUMULATIVE      | TOTAL FAMILY UNIT MEMBERS       |              | 106 |
| CLUB CANCELLED   | 35 | MEMBERSHIP DATA                |                                 |              |     |
| OTHER            | 44 |                                | FAMILY MEMBERS PAYING HALF DUES |              | 54  |
| TOTAL            | 82 |                                |                                 |              |     |

## District 412 B

GMT: LOCATION MALAWI GMT CA

| O             |               |             | , , , , , , , , , , , , , , , , , , , |                       |                       |                         | 0.000                                              |  |
|---------------|---------------|-------------|---------------------------------------|-----------------------|-----------------------|-------------------------|----------------------------------------------------|--|
|               | Club          | s           |                                       | Members               |                       |                         |                                                    |  |
|               | RESULTS FOR   | R 2023-2024 |                                       | RESULTS FOR 2023-2024 |                       |                         |                                                    |  |
| QUARTER       | NEW CLUB GOAL | NEW CLUBS   | DROPPED CLUBS                         | QUARTER MEMB          | ER GROWTH NET<br>GOAL | MEMBER GROWTH<br>ACTUAL | DROPPED<br>MEMBERS ACTUAL<br>(including transfers) |  |
| JULY/AUG/SEPT | 2             | 1           | 2                                     | JULY/AUG/SEPT         | 25                    | 52                      | 36                                                 |  |
| OCT/NOV/DEC   | 0             | 0           | 1                                     | OCT/NOV/DEC           | 25                    | 24                      | 46                                                 |  |
| JAN/FEB/MAR   | 2             | 0           | 0                                     | JAN/FEB/MAR           | 25                    | 0                       | 0                                                  |  |
| APR/MAY/JUNE  | 1             | 0           | 0                                     | APR/MAY/JUNE          | 25                    | 0                       | 0                                                  |  |